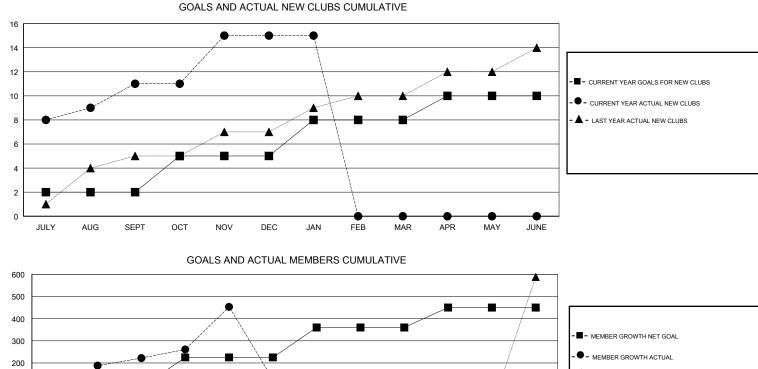

## N S SANKAR GMT:

| GMT: N S SA           | NKAR          |           | LOCAT         | TION INDIA            |                           |                         | GMT CA                                             |
|-----------------------|---------------|-----------|---------------|-----------------------|---------------------------|-------------------------|----------------------------------------------------|
| Clubs                 |               |           |               | Members               |                           |                         |                                                    |
| RESULTS FOR 2017-2018 |               |           |               | RESULTS FOR 2017-2018 |                           |                         |                                                    |
| QUARTER               | NEW CLUB GOAL | NEW CLUBS | DROPPED CLUBS | QUARTER               | MEMBER GROWTH NET<br>GOAL | MEMBER GROWTH<br>ACTUAL | DROPPED<br>MEMBERS ACTUAL<br>(including transfers) |
| JULY/AUG/SEPT         | 2             | 11        | 0             | JULY/AUG/SEPT         | 90                        | 885                     | 586                                                |
| OCT/NOV/DEC           | 3             | 4         | 9             | OCT/NOV/DEC           | 135                       | 364                     | 389                                                |
| JAN/FEB/MAR           | 3             | 0         | 0             | JAN/FEB/MAR           | 135                       | 231                     | 105                                                |
| APR/MAY/JUNE          | 2             | 0         | 0             | APR/MAY/JUNE          | 90                        | 0                       | 0                                                  |